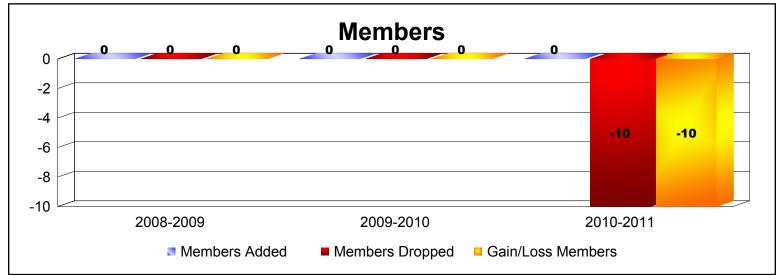

Disbanded Districts

As of June 2011 Cumulative

| Year      | New<br>Clubs | Dropped<br>Clubs | Gain/<br>Loss<br>Clubs | New<br>Members | Charter<br>Members | Reinstate<br>Members | Transfer<br>Members | Total<br>Member<br>Added | Total<br>Members<br>Dropped | Gain/<br>Loss<br>Members |
|-----------|--------------|------------------|------------------------|----------------|--------------------|----------------------|---------------------|--------------------------|-----------------------------|--------------------------|
| 2008-2009 | 0            | 0                | 0                      | 0              | 0                  | 0                    | 0                   | 0                        | 0                           | 0                        |
| 2009-2010 | 0            | 0                | 0                      | 0              | 0                  | 0                    | 0                   | 0                        | 0                           | 0                        |
| 2010-2011 | 0            | -1               | -1                     | 0              | 0                  | 0                    | 0                   | 0                        | -10                         | -10                      |
| Average   | 0            | 0                | 0                      | 0              | 0                  | 0                    | 0                   | 0                        | _3                          | -3                       |