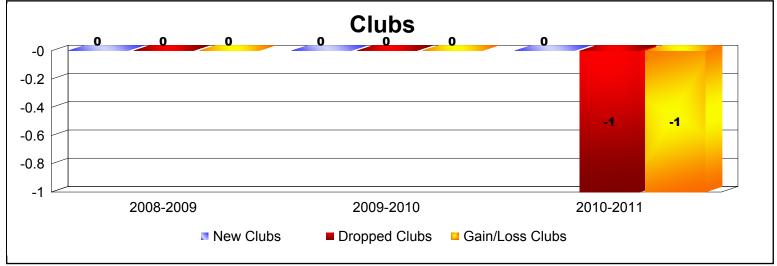

Disbanded Districts

As of June 2011 Cumulative

| Year      | New<br>Clubs | Dropped<br>Clubs | Gain/<br>Loss<br>Clubs | New<br>Members | Charter<br>Members | Reinstate<br>Members | Transfer<br>Members | Total<br>Member<br>Added | Total<br>Members<br>Dropped | Gain/<br>Loss<br>Members |
|-----------|--------------|------------------|------------------------|----------------|--------------------|----------------------|---------------------|--------------------------|-----------------------------|--------------------------|
| 2008-2009 | 0            | 0                | 0                      | 0              | 0                  | 0                    | 0                   | 0                        | 0                           | 0                        |
| 2009-2010 | 0            | 0                | 0                      | 0              | 0                  | 0                    | 0                   | 0                        | 0                           | 0                        |
| 2010-2011 | 0            | -1               | -1                     | 0              | 0                  | 0                    | 0                   | 0                        | -10                         | -10                      |
| Average   | 0            | 0                | 0                      | 0              | 0                  | 0                    | 0                   | 0                        | _3                          | -3                       |